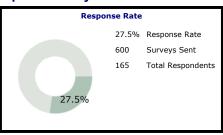

\*Results in the first one or two columns (two if you participated in the program last year) of the table reflect your institution's average percent positive for each survey dimension, that is, the percentage of your faculty and staff that responded "Strongly Agree" or "Agree" to the statements comprising each dimension.