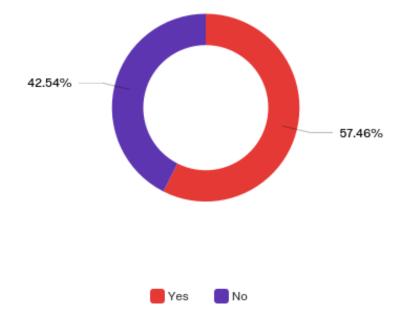

## Do you plan to pursue another degree or certificate?

| # | Answer | %      | Count |
|---|--------|--------|-------|
| 1 | Yes    | 57.46% | 104   |
| 2 | No     | 42.54% | 77    |
|   | Total  | 100%   | 181   |