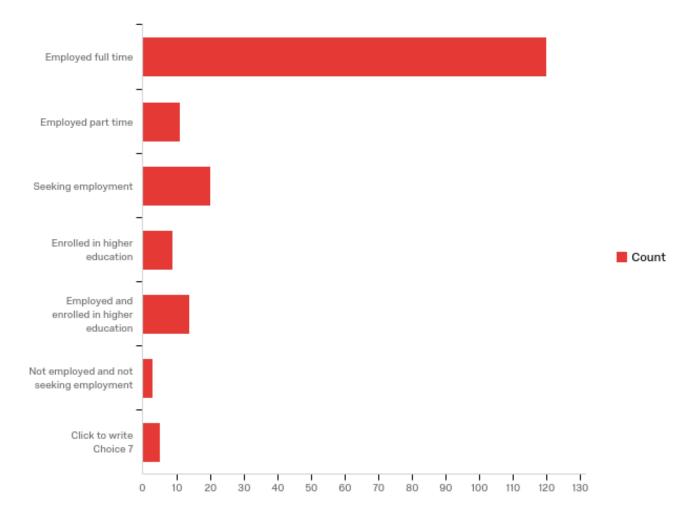

Please mark the status that best fits your current status today.

| # | Answer                                    | %      | Count |
|---|-------------------------------------------|--------|-------|
| 1 | Employed full time                        | 65.93% | 120   |
| 2 | Employed part time                        | 6.04%  | 11    |
| 3 | Seeking employment                        | 10.99% | 20    |
| 4 | Enrolled in higher education              | 4.95%  | 9     |
| 5 | Employed and enrolled in higher education | 7.69%  | 14    |
| 6 | Not employed and not seeking employment   | 1.65%  | 3     |
| 7 | Click to write Choice 7                   | 2.75%  | 5     |
|   | Total                                     | 100%   | 182   |