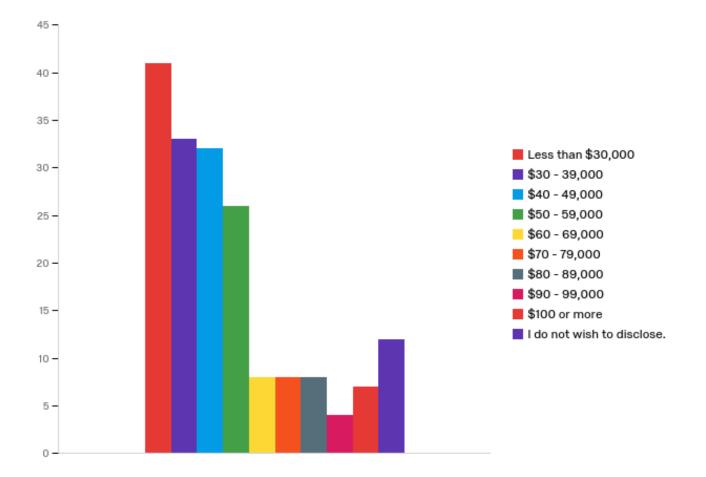

Please indicate your current annual salary and estimate what you think it would be had you not graduated from UCCS. - Your current salary:

| #  | Question                   |        |     |
|----|----------------------------|--------|-----|
| 1  | Less than \$30,000         | 22.91% | 41  |
| 3  | \$30 - 39,000              | 18.44% | 33  |
| 4  | \$40 - 49,000              | 17.88% | 32  |
| 5  | \$50 - 59,000              | 14.53% | 26  |
| 6  | \$60 - 69,000              | 4.47%  | 8   |
| 7  | \$70 - 79,000              | 4.47%  | 8   |
| 8  | \$80 - 89,000              | 4.47%  | 8   |
| 9  | \$90 - 99,000              | 2.23%  | 4   |
| 10 | \$100 or more              | 3.91%  | 7   |
| 14 | I do not wish to disclose. | 6.70%  | 12  |
|    | Total                      | Total  | 179 |