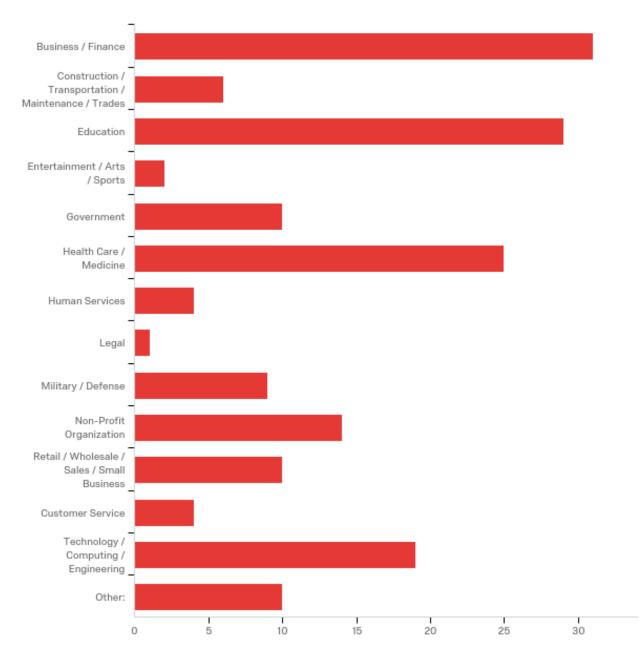

In which general sector of the economy are you employed? (Make your best guess and check all that apply.)

| # | Answer                                               | %      | Count |
|---|------------------------------------------------------|--------|-------|
| 1 | Business / Finance                                   | 17.82% | 31    |
| 3 | Construction / Transportation / Maintenance / Trades | 3.45%  | 6     |
| 4 | Education                                            | 16.67% | 29    |
| 5 | Entertainment / Arts / Sports                        | 1.15%  | 2     |

| 6  | Government                                  | 5.75%  | 10  |
|----|---------------------------------------------|--------|-----|
| 7  | Health Care / Medicine                      | 14.37% | 25  |
| 19 | Human Services                              | 2.30%  | 4   |
| 8  | Legal                                       | 0.57%  | 1   |
| 10 | Military / Defense                          | 5.17%  | 9   |
| 13 | Non-Profit Organization                     | 8.05%  | 14  |
| 11 | Retail / Wholesale / Sales / Small Business | 5.75%  | 10  |
| 18 | Customer Service                            | 2.30%  | 4   |
| 16 | Technology / Computing / Engineering        | 10.92% | 19  |
| 12 | Other:                                      | 5.75%  | 10  |
|    | Total                                       | 100%   | 174 |