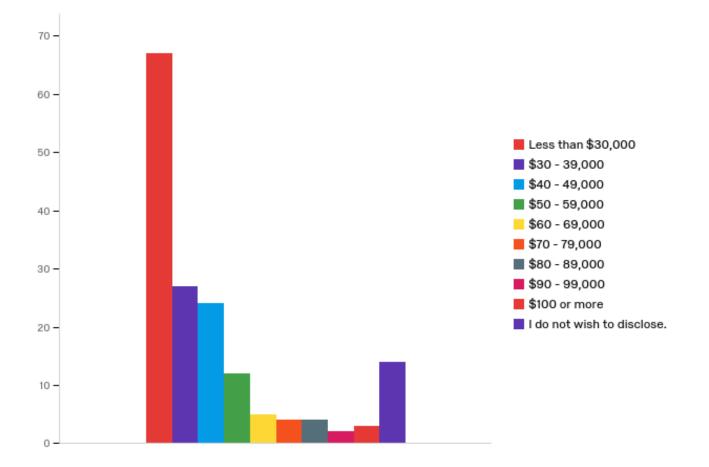

Please indicate your current annual salary and estimate what you think it would be had you not graduated from UCCS. - What your salary would be without your UCCS degree:

| #  | Question                   |        |     |
|----|----------------------------|--------|-----|
| 1  | Less than \$30,000         | 41.36% | 67  |
| 3  | \$30 - 39,000              | 16.67% | 27  |
| 4  | \$40 - 49,000              | 14.81% | 24  |
| 5  | \$50 - 59,000              | 7.41%  | 12  |
| 6  | \$60 - 69,000              | 3.09%  | 5   |
| 7  | \$70 - 79,000              | 2.47%  | 4   |
| 8  | \$80 - 89,000              | 2.47%  | 4   |
| 9  | \$90 - 99,000              | 1.23%  | 2   |
| 10 | \$100 or more              | 1.85%  | 3   |
| 14 | I do not wish to disclose. | 8.64%  | 14  |
|    | Total                      | Total  | 162 |