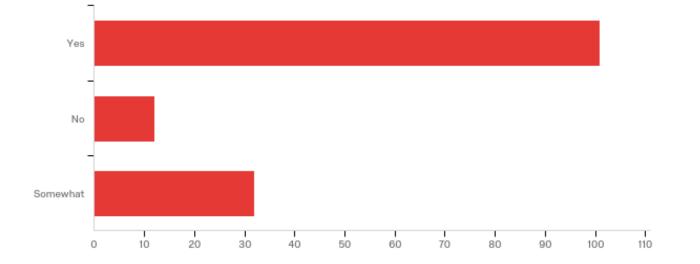

In your current job, are you using the skills and knowledge you gained at UCCS?

| # | Answer   | %      | Count |
|---|----------|--------|-------|
| 1 | Yes      | 69.66% | 101   |
| 2 | No       | 8.28%  | 12    |
| 3 | Somewhat | 22.07% | 32    |
|   | Total    | 100%   | 145   |