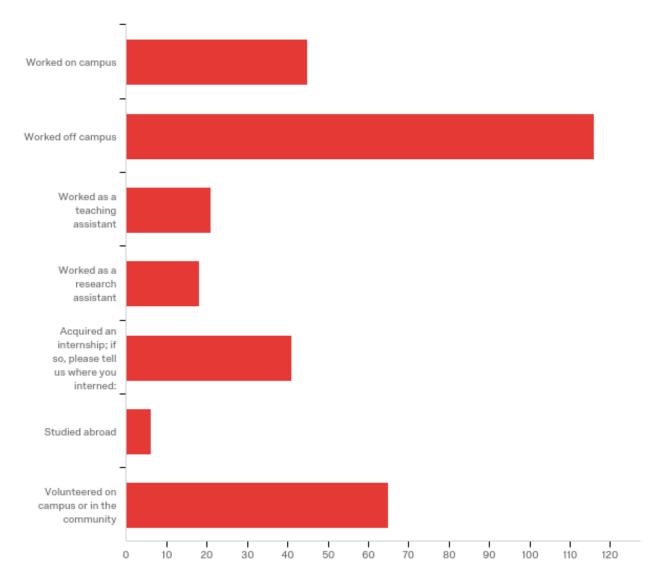

While you were enrolled at UCCS, did you do any of the following? (Check all that apply.)

| # | Answer                                                            | %      | Count |
|---|-------------------------------------------------------------------|--------|-------|
| 1 | Worked on campus                                                  | 14.42% | 45    |
| 2 | Worked off campus                                                 | 37.18% | 116   |
| 3 | Worked as a teaching assistant                                    | 6.73%  | 21    |
| 6 | Worked as a research assistant                                    | 5.77%  | 18    |
| 4 | Acquired an internship; if so, please tell us where you interned: | 13.14% | 41    |
| 5 | Studied abroad                                                    | 1.92%  | 6     |
| 7 | Volunteered on campus or in the community                         | 20.83% | 65    |
|   | Total                                                             | 100%   | 312   |