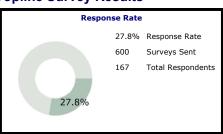

## University of Colorado Colorado Springs ModernThink Higher Education Insight Survey 2020 Topline Survey Results

| Poor                                       | Warrants Attention |      | Fair to Medio | cre  | Good                        | Very Good to Excellent    |
|--------------------------------------------|--------------------|------|---------------|------|-----------------------------|---------------------------|
| 0% - 44%                                   | 45% -              | 54%  | 55% - 64%     |      | 65% - 74%                   | 75% - 100%                |
|                                            |                    | 2020 |               | 2019 | 2020 Honor Roll<br>> 10,000 | 2020 Carnegie<br>Research |
| Job Satisfaction/Support                   |                    | 81%  |               | 77%  | 84%                         | 78%                       |
| Teaching Environment                       |                    | 78%  |               | 74%  | 81%                         | 73%                       |
| Professional Development                   |                    | 76%  |               | 71%  | 79%                         | 74%                       |
| Compensation, Benefits & Work/Life Balance |                    | 78%  |               | 79%  | 82%                         | 74%                       |
| Facilities                                 |                    | 78%  |               | 76%  | 85%                         | 77%                       |
| Policies, Resources & Efficiency           |                    | 64%  |               | 65%  | 76%                         | 66%                       |
| Shared Governance                          |                    | 75%  |               | 69%  | 76%                         | 68%                       |
| Pride                                      |                    | 85%  |               | 77%  | 87%                         | 81%                       |
| Supervisors/Department Chairs              |                    | 81%  |               | 80%  | 83%                         | 78%                       |
| Senior Leadership                          |                    | 69%  |               | 66%  | 79%                         | 68%                       |
| Faculty, Administration & Staff Relations  |                    | 75%  |               | 63%  | 79%                         | 69%                       |
| Communication                              |                    | 72%  |               | 65%  | 72%                         | 64%                       |
| Collaboration                              |                    | 77%  |               | 67%  | 77%                         | 69%                       |
| Fairness                                   |                    | 67%  |               | 65%  | 73%                         | 65%                       |
| Respect & Appreciation                     |                    | 72%  |               | 71%  | 76%                         | 69%                       |
|                                            | Survey Average     | 74%  |               | 71%  | 79%                         | 71%                       |

\*Results in the first one or two columns (two if you participated in the program last year) of the table reflect your institution's average percent positive for each survey dimension, that is, the percentage of your faculty and staff that responded "Strongly Agree" or "Agree" to the statements comprising each dimension.