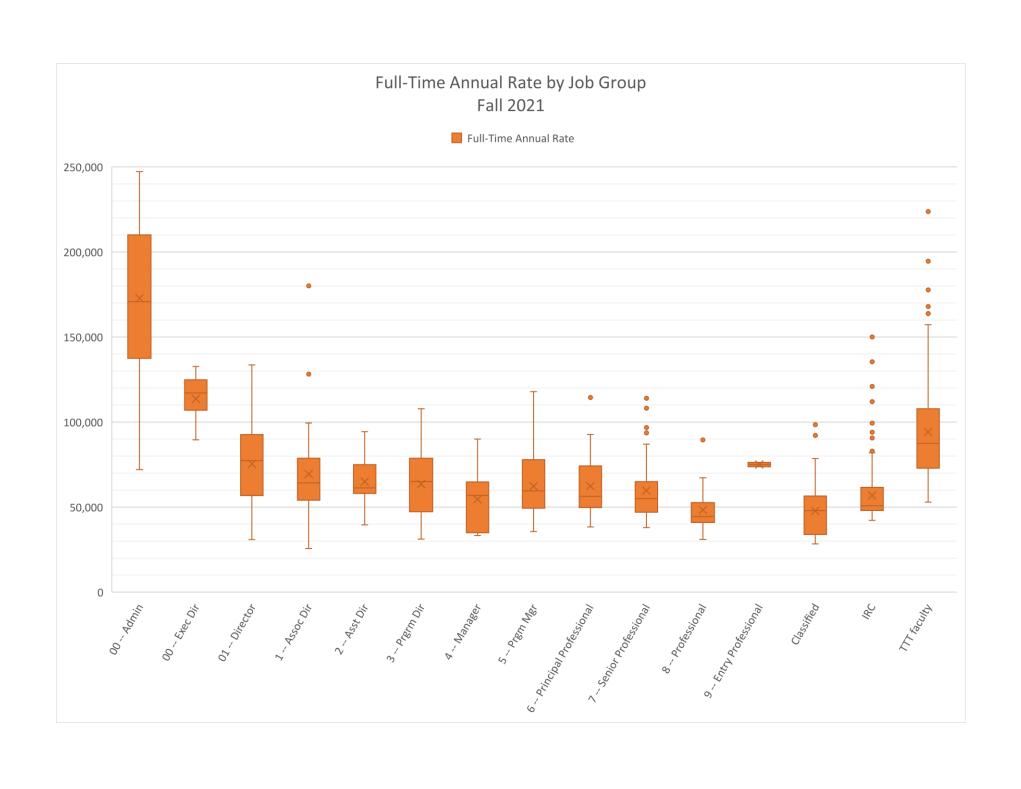

Fall 2021 Active Employees

Limited to individuals' primary positions and those with 50% or more job full-time percent.

|                          | Annual | Average of<br>Full-Time<br>Annual | Full-Time<br>Annual |
|--------------------------|--------|-----------------------------------|---------------------|
| Job Level (IR Grouping)  | Rate   | Rate                              | Rate                |
| Admin (VCs, Deans, etc)  | 72,000 | 172,738                           | 392,044             |
| 00 Exec Dir              | 89,589 | 113,672                           | 132,625             |
| 01 Director              | 30,930 | 75,198                            | 133,609             |
| 1 Assoc Dir              | 25,626 | 70,180                            | 180,019             |
| 2 Asst Dir               | 55,000 | 67,369                            | 94,350              |
| 3 Prgrm Dir              | 31,200 | 63,408                            | 107,813             |
| 4 Manager                | 33,280 | 57,076                            | 90,015              |
| 5 Prgm Mgr               | 35,568 | 59,907                            | 117,874             |
| 6 Principal Professional | 38,340 | 57,608                            | 92,658              |
| 7 Senior Professional    | 33,280 | 55,974                            | 113,942             |
| 8 Professional           | 31,000 | 45,311                            | 67,255              |
| 9 Entry Professional     | 36,000 | 48,638                            | 76,286              |
| Classified Staff         | 28,368 | 46,811                            | 98,400              |
| IRC Faculty              | 22,500 | 56,749                            | 150,000             |
| TTT Faculty              | 52,899 | 93,869                            | 223,764             |
| Grand Total              | 22,500 | 68,137                            | 392,044             |